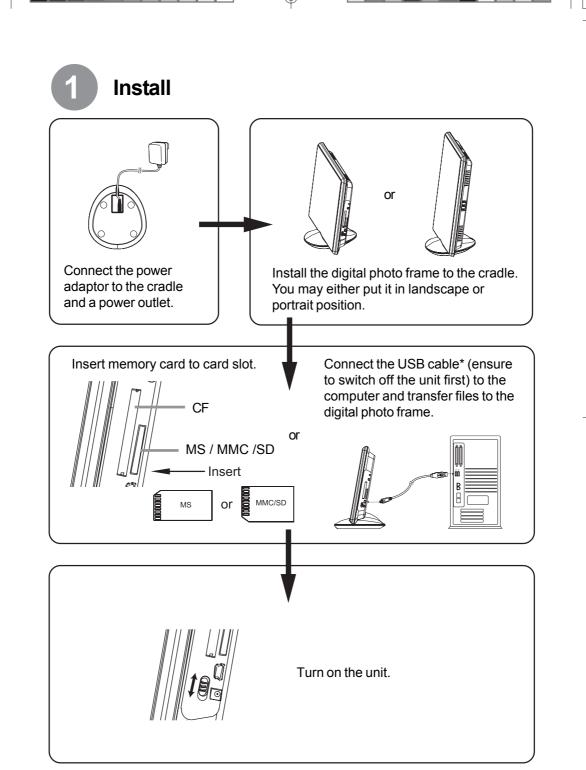

| ■ |                                                                                                                       |  |
|---|-----------------------------------------------------------------------------------------------------------------------|--|
|   | ALITY                                                                                                                 |  |
|   | Pixxa                                                                                                                 |  |
|   | Quick Start Guide                                                                                                     |  |
|   | 1 Install 2 Setup 3 Enjoy                                                                                             |  |
|   | What's in the box:                                                                                                    |  |
| • |                                                                                                                       |  |
|   | Pixxa digital photo frame Cradle Remote control Power adaptor                                                         |  |
|   | Quick Start<br>Guide User<br>Manual                                                                                   |  |
|   | AV cable USB cable* Quick start guide User manual                                                                     |  |
|   | You also need:                                                                                                        |  |
|   |                                                                                                                       |  |
|   | Power outlet Memory card (CF, SD, MMC or<br>MS) with photos, videos or music Computer with photos,<br>videos or music |  |
|   | * Only for version with internal memory.                                                                              |  |
|   |                                                                                                                       |  |